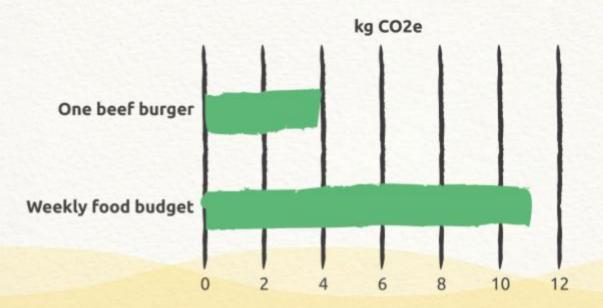

If we are to follow the climate goals of the Paris Agreement, one beef burger is more than 1/3 of one person's weekly carbon food budget

#### Did you know ...

The weekly carbon food budget is the total climate impact (emissions) of everything we eat during a week. If we are to reach the climate goals in the Paris Agreement, it shouldn't be higher than 11 kg CO2e.