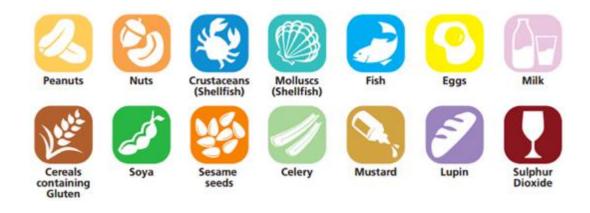

Some of our menu items contain allergens including; gluten, milk, eggs, fish, shellfish, soya, celery, mustard, sulphites, sesame and lupin

If you have a food allergy or special dietary requirement, please speak to a member of the catering team.