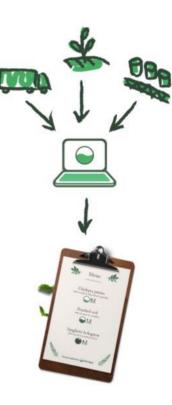

# Carbon footprint calculations

All ingredients used to cook the dishes on this menu are assigned a **carbon footprint** based on their emissions to the atmosphere

The carbon footprint is based on the **type of ingredient**, **production method** and **country of origin** 

We build recipes to calculate the **total carbon footprint** of a meal

**Our climate label** shows how climate friendly each dish is, so you can be a climate hero every lunch break