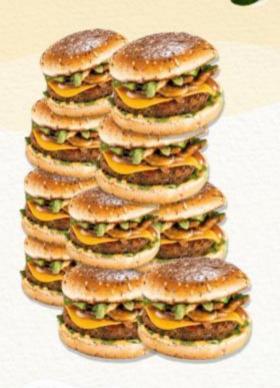

### You can eat 10 vegan burgers for the same climate cost as 1 average beef burger

0.4 × 10

By switching to a plant-based diet we could cut our CO2e impact in half, from 2 tonnes to 1 tonne per year and person Let's put 1kg of CO2e in perspective...