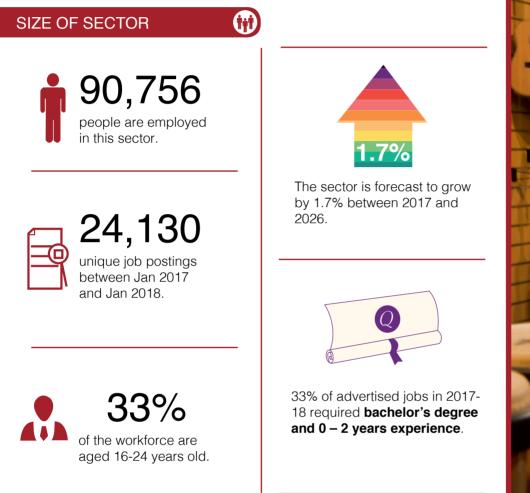

#### LABOUR MARKET INTELLIGENCE FOR THE WEST OF ENGLAND 2017-18

🚔 RETAIL

The retail industry accounts for around 10% of all employment in the UK and is characterised by the selling of goods and products by retailers directly to customers or consumers. Careers can include customer-facing roles, day-to-day customer care and generating sales to influencing trends and making strategic business decisions.

All data represents the West of England