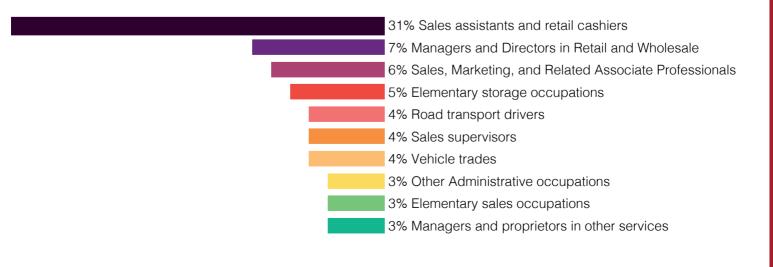

# EMPLOYMENT AREAS

The main areas of employment within this sector are:

 $(\mathbf{Q})$ 