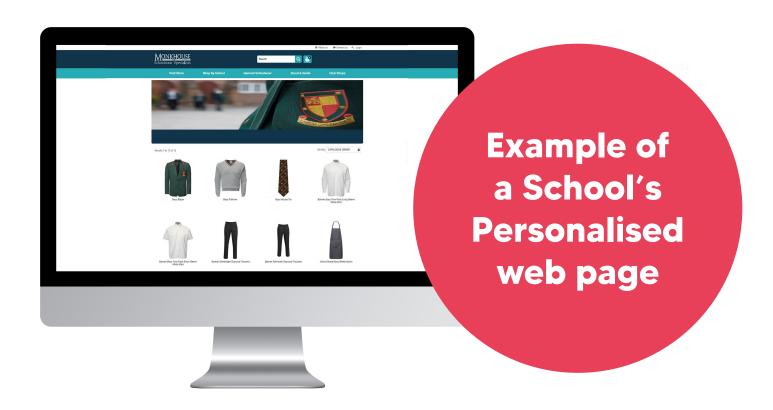

We are pleased to inform you that your school's uniform is transitioning from the Initially Yours website and will now be available to purchase online at **www.monkhouse.com**. When visiting Initially Yours website you will be automatically re-directed to **www.monkhouse.com**. You can now browse your school's personalised online web page and make quick and easy purchases.

We are busy making sure the website is looking it's best for you and your shopping experience. Product descriptions and details are being worked on and we are currently photographing professional images of your uniform to complete your school's web page as soon as possible.