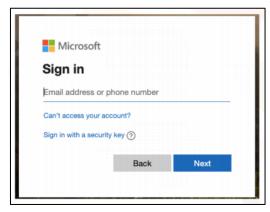

### How do students log into Show My Homework (SMHW)

Students can access Show My Homework by clicking on the SMHW icon from the student navigator page.

- 1. Click Sign in with Office 365.
- 2. Enter academy email address e.g. joe.bloggs@hwa.clf.uk
- 3. Enter

| Enter email password.                           |                                 |                                                                                                                                                                                 |
|-------------------------------------------------|---------------------------------|---------------------------------------------------------------------------------------------------------------------------------------------------------------------------------|
|                                                 | Login Forgot password?          | O Need help logging in?                                                                                                                                                         |
|                                                 | Staff Parent Student            | Logging in as a student                                                                                                                                                         |
|                                                 | and Parank accord               | Forgot password?                                                                                                                                                                |
|                                                 | I already have an account       | Reset your password using your school email address.                                                                                                                            |
|                                                 | I don't have an account yet     | Correct any typos or try a different email address you may<br>have used. We are not able to share any login details for<br>security reasons.                                    |
|                                                 | Search school                   | Issues with the PIN7                                                                                                                                                            |
|                                                 | Enter email address or username | You only need a PIN to log in for the first time. If you have<br>forgotten your details and cannot reset your password,<br>contact the school for a new PIN or ask your parent. |
|                                                 | Enter password                  |                                                                                                                                                                                 |
|                                                 | Log in                          |                                                                                                                                                                                 |
| Can't access Show My Homework?                  | Or log in with:                 |                                                                                                                                                                                 |
| Email: HWAclosure@clf.uk                        | Sign in with Office 365         | 1. Click here                                                                                                                                                                   |
| Need more help?                                 |                                 |                                                                                                                                                                                 |
| https://help.teamsatchel.com/en/collections/169 | 5420-parents                    |                                                                                                                                                                                 |