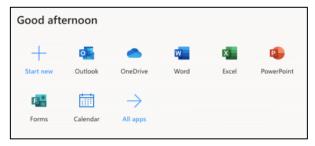

### How do students log into Office365 to access email and OneDrive

Students can access Office 365 by clicking on the Office 365 icon from the student navigator page.

- 1. The student enters their academy email address followed by a password
- 2. Students can then access their academy email, OneDrive and other Office apps.