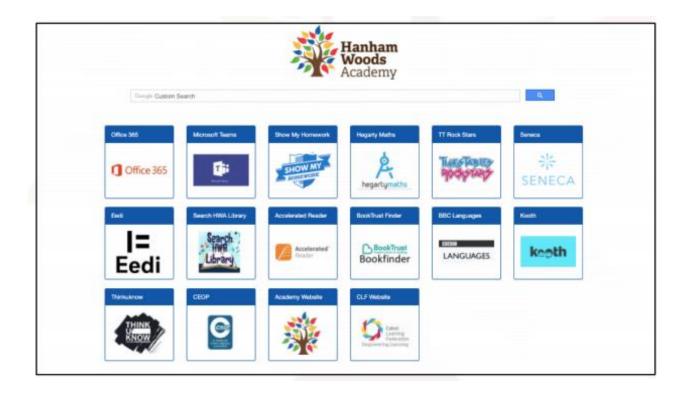

3. The following page will appear that allows students to access their online learning platforms: