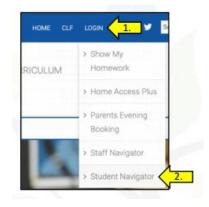

#### How can students access online platforms from home

Students can access online systems via the Hanham Woods Academy Website:

http://hanhamwoods.academy/

- 1. Click on Log in
- 2. Select Student navigator

3. The following page will appear that allows students to access their online learning platforms: